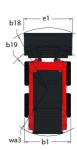

# 1900R

**Skid Steer Loaders** 

| Capacities                                           | Metric                 |
|------------------------------------------------------|------------------------|
| Rated Operating Capacity                             | 862 kg                 |
| Rated Op. Capacity with Opt. Counterweight           | 957 kg                 |
| Weight and dimensions                                |                        |
| h27 - Overall Operating Height – Fully Raised        | 4013 mm                |
| h28 - Height to Hinge Pin – Fully Raised             | 3061 mm                |
| l16 - Overall Length with Bucket                     | 3226 mm                |
| a5 - Dump Angle at Full Height                       | 42 °                   |
| h29 - Dump Height                                    | 2311 mm                |
| Lifting height                                       | 3061 mm                |
| d4 - Dump Reach at Full Height                       | 579 mm                 |
| a13 - Rollback at Ground                             | 26 °                   |
| a4 - Rollback Angle at Full Height                   | 96 °                   |
| e1 - Bucket Width                                    | 1676 mm                |
| h17 Overall Height to Top of ROPS                    | 2032 mm                |
| h30 - Seat to Ground Height                          | 991 mm                 |
|                                                      |                        |
| y - Wheelbase                                        | 1067 mm                |
| b1 - Overall Width - Less Bucket A                   | 1638 mm                |
| m4 - Ground Clearance to Chassis                     | 165 mm                 |
| l2 - Overall Length - Less Bucket                    | 2388 mm                |
| a2 - Departure Angle                                 | 25 °                   |
| b18 - Clearance Circle – Front with Bucket           | 2007 mm                |
| b19 - Clearance Circle – Front without Bucket        | 1130 mm                |
| wa3 - Clearance Circle - Rear                        | 1486 mm                |
| Operating Weight – Approximate                       | 3121 kg                |
| Performances                                         |                        |
| Travel Speed – Maximum                               | 12.10 km/h             |
| Travel Speed (Two-Speed Option)                      | 20.10 km/h             |
| Wheels                                               |                        |
| Standard Specification Tire Size                     | 12x16.5 HD             |
| Engine                                               |                        |
| Make                                                 | Yanmar                 |
| Model                                                | 4TNV98C-NMS            |
| Gross Power                                          | 69.30 hp / 51.70 kW    |
| Net Power                                            | 51 hp                  |
| Maximum Torque                                       | 241 Nm at -            |
| Battery (CCA)                                        | 12 V / -               |
| Starter                                              | 69.30 hp / 3 kW        |
| Alternator                                           | 69.30 hp / 95 kW       |
| Hydraulics                                           |                        |
| Auxiliary Hydraulic Flow – Rated Speed               | 70 l/min               |
| High-Flow Auxiliary Hydraulics – Option              | 119 l/min              |
| Tank capacities                                      |                        |
| Fuel Tank                                            | 62.50                  |
| Hydraulic Reservoir Tank                             | 30.60                  |
| Displacement                                         | 3.30                   |
| Noise & vibration                                    |                        |
| Noise Level / Environmental Level (EU Dir. 00/14/EC) | 101 dB(A)              |
| Operator Ear (EU Dir. 2006/42/EC)                    | 85 dB(A)               |
| •                                                    |                        |
| Whole-Body Vibration (ISO 2631-1)                    | <0.79 m/s <sup>2</sup> |

## Dimensional drawing