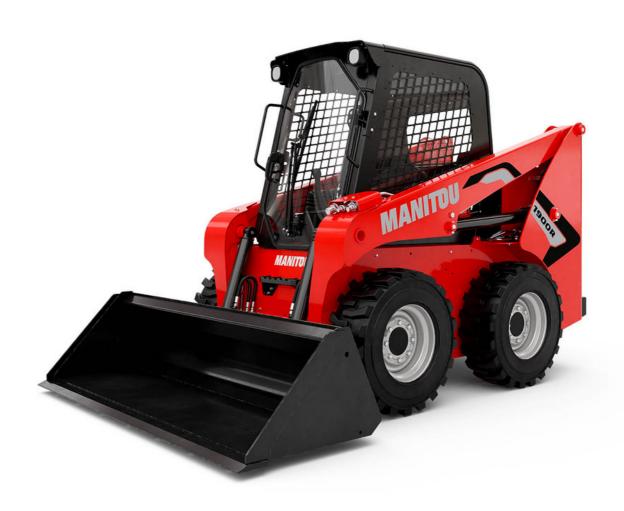

# 1900R

**Skid Steer Loaders** 

| Capacities                                           | Metric                 |
|------------------------------------------------------|------------------------|
| Rated Operating Capacity                             | 862 kg                 |
| Rated Op. Capacity with Opt. Counterweight           | 957 kg                 |
| Weight and dimensions                                |                        |
| h27 - Overall Operating Height – Fully Raised        | 4013 mm                |
| h28 - Height to Hinge Pin – Fully Raised             | 3061 mm                |
| l16 - Overall Length with Bucket                     | 3226 mm                |
| a5 - Dump Angle at Full Height                       | 42 °                   |
| h29 - Dump Height                                    | 2311 mm                |
| Lifting height                                       | 3061 mm                |
| d4 - Dump Reach at Full Height                       | 579 mm                 |
| a13 - Rollback at Ground                             | 26 °                   |
| a4 - Rollback Angle at Full Height                   | 96 °                   |
| e1 - Bucket Width                                    | 1676 mm                |
| h17 Overall Height to Top of ROPS                    | 2032 mm                |
| h30 - Seat to Ground Height                          | 991 mm                 |
|                                                      |                        |
| y - Wheelbase                                        | 1067 mm                |
| b1 - Overall Width - Less Bucket A                   | 1638 mm                |
| m4 - Ground Clearance to Chassis                     | 165 mm                 |
| l2 - Overall Length - Less Bucket                    | 2388 mm                |
| a2 - Departure Angle                                 | 25 °                   |
| b18 - Clearance Circle – Front with Bucket           | 2007 mm                |
| b19 - Clearance Circle – Front without Bucket        | 1130 mm                |
| wa3 - Clearance Circle - Rear                        | 1486 mm                |
| Operating Weight – Approximate                       | 3121 kg                |
| Performances                                         |                        |
| Travel Speed – Maximum                               | 12.10 km/h             |
| Travel Speed (Two-Speed Option)                      | 20.10 km/h             |
| Wheels                                               |                        |
| Standard Specification Tire Size                     | 12x16.5 HD             |
| Engine                                               |                        |
| Make                                                 | Yanmar                 |
| Model                                                | 4TNV98C-NMS            |
| Gross Power                                          | 69.30 hp / 51.70 kW    |
| Net Power                                            | 51 hp                  |
| Maximum Torque                                       | 241 Nm at -            |
| Battery (CCA)                                        | 12 V / -               |
| Starter                                              | 69.30 hp / 3 kW        |
| Alternator                                           | 69.30 hp / 95 kW       |
| Hydraulics                                           |                        |
| Auxiliary Hydraulic Flow – Rated Speed               | 70 l/min               |
| High-Flow Auxiliary Hydraulics – Option              | 119 l/min              |
| Tank capacities                                      |                        |
| Fuel Tank                                            | 62.50                  |
| Hydraulic Reservoir Tank                             | 30.60                  |
| Displacement                                         | 3.30                   |
| Noise & vibration                                    |                        |
| Noise Level / Environmental Level (EU Dir. 00/14/EC) | 101 dB(A)              |
| Operator Ear (EU Dir. 2006/42/EC)                    | 85 dB(A)               |
| •                                                    |                        |
| Whole-Body Vibration (ISO 2631-1)                    | <0.79 m/s <sup>2</sup> |