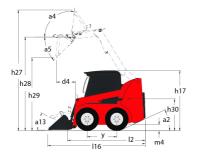

# 1900R

**Skid Steer Loaders** 

| Capacities                                           | Metric                 |
|------------------------------------------------------|------------------------|
| Rated Operating Capacity                             | 862 kg                 |
| Rated Op. Capacity with Opt. Counterweight           | 957 kg                 |
| Weight and dimensions                                |                        |
| h27 - Overall Operating Height – Fully Raised        | 4013 mm                |
| h28 - Height to Hinge Pin – Fully Raised             | 3061 mm                |
| l16 - Overall Length with Bucket                     | 3226 mm                |
| a5 - Dump Angle at Full Height                       | 42 °                   |
| h29 - Dump Height                                    | 2311 mm                |
| Lifting height                                       | 3061 mm                |
| d4 - Dump Reach at Full Height                       | 579 mm                 |
| a13 - Rollback at Ground                             | 26 °                   |
| a4 - Rollback Angle at Full Height                   | 96 °                   |
| e1 - Bucket Width                                    | 1676 mm                |
| h17 Overall Height to Top of ROPS                    | 2032 mm                |
| h30 - Seat to Ground Height                          | 991 mm                 |
|                                                      |                        |
| y - Wheelbase                                        | 1067 mm                |
| b1 - Overall Width - Less Bucket A                   | 1638 mm                |
| m4 - Ground Clearance to Chassis                     | 165 mm                 |
| l2 - Overall Length - Less Bucket                    | 2388 mm                |
| a2 - Departure Angle                                 | 25 °                   |
| b18 - Clearance Circle – Front with Bucket           | 2007 mm                |
| b19 - Clearance Circle – Front without Bucket        | 1130 mm                |
| wa3 - Clearance Circle - Rear                        | 1486 mm                |
| Operating Weight – Approximate                       | 3121 kg                |
| Performances                                         |                        |
| Travel Speed – Maximum                               | 12.10 km/h             |
| Travel Speed (Two-Speed Option)                      | 20.10 km/h             |
| Wheels                                               |                        |
| Standard Specification Tire Size                     | 12x16.5 HD             |
| Engine                                               |                        |
| Make                                                 | Yanmar                 |
| Model                                                | 4TNV98C-NMS            |
| Gross Power                                          | 69.30 hp / 51.70 kW    |
| Net Power                                            | 51 hp                  |
| Maximum Torque                                       | 241 Nm at -            |
| Battery (CCA)                                        | 12 V / -               |
| Starter                                              | 69.30 hp / 3 kW        |
| Alternator                                           | 69.30 hp / 95 kW       |
| Hydraulics                                           |                        |
| Auxiliary Hydraulic Flow – Rated Speed               | 70 l/min               |
| High-Flow Auxiliary Hydraulics – Option              | 119 l/min              |
| Tank capacities                                      |                        |
| Fuel Tank                                            | 62.50                  |
| Hydraulic Reservoir Tank                             | 30.60                  |
| Displacement                                         | 3.30                   |
| Noise & vibration                                    |                        |
| Noise Level / Environmental Level (EU Dir. 00/14/EC) | 101 dB(A)              |
| Operator Ear (EU Dir. 2006/42/EC)                    | 85 dB(A)               |
| •                                                    |                        |
| Whole-Body Vibration (ISO 2631-1)                    | <0.79 m/s <sup>2</sup> |

## Dimensional drawing